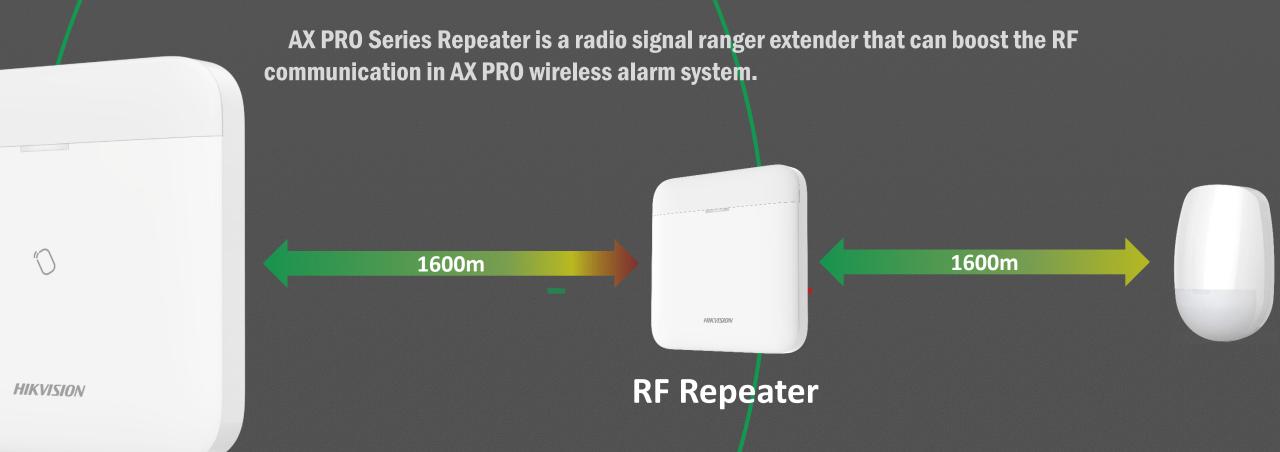

## **Key Features**

**Dual RF-chips**, can boost the coverage all kinds of AX PRO Series wireless peripherals.

Extends Tri-X Wireless at a distance up to 1,600 m.

Extends Cam-X Wireless compatible with

PIRCAM by 800 m.

Supports 4 repeaters for one panel.

Finding and connecting detectors automatically, smart auto-pairing.