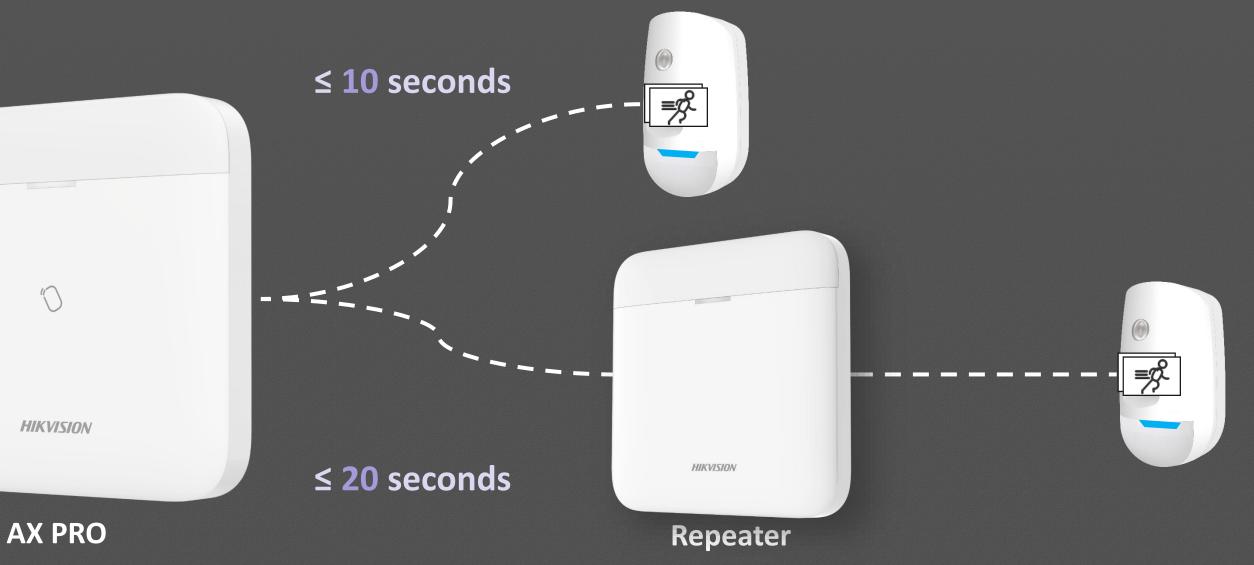

Supports 4 repeaters for one panel.

Finding and connecting detectors automatically, smart auto-pairing.

## Larger coverage range

One M-level AX PRO panel could support up to 4 repeaters to protect a larger scenario, like a villa, a multi-story office building, and other SMB applications.