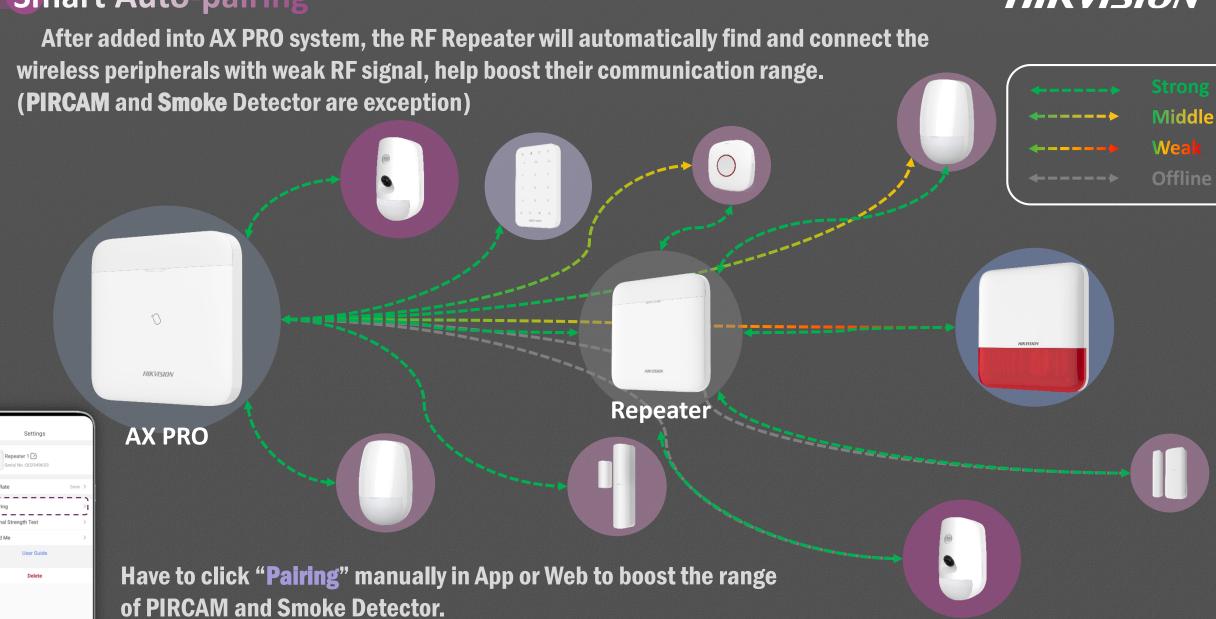

## Smart Auto-pairing

**HIKVISION**°

\*Internal use only

RF Repeater could connect PIRCAM, and could also help forward GIFs to AX PRO panel.

## More intelligent and easier to use

Supports Auto-pairing, repeater could find and connect the wireless peripherals with weak RF signal strength.