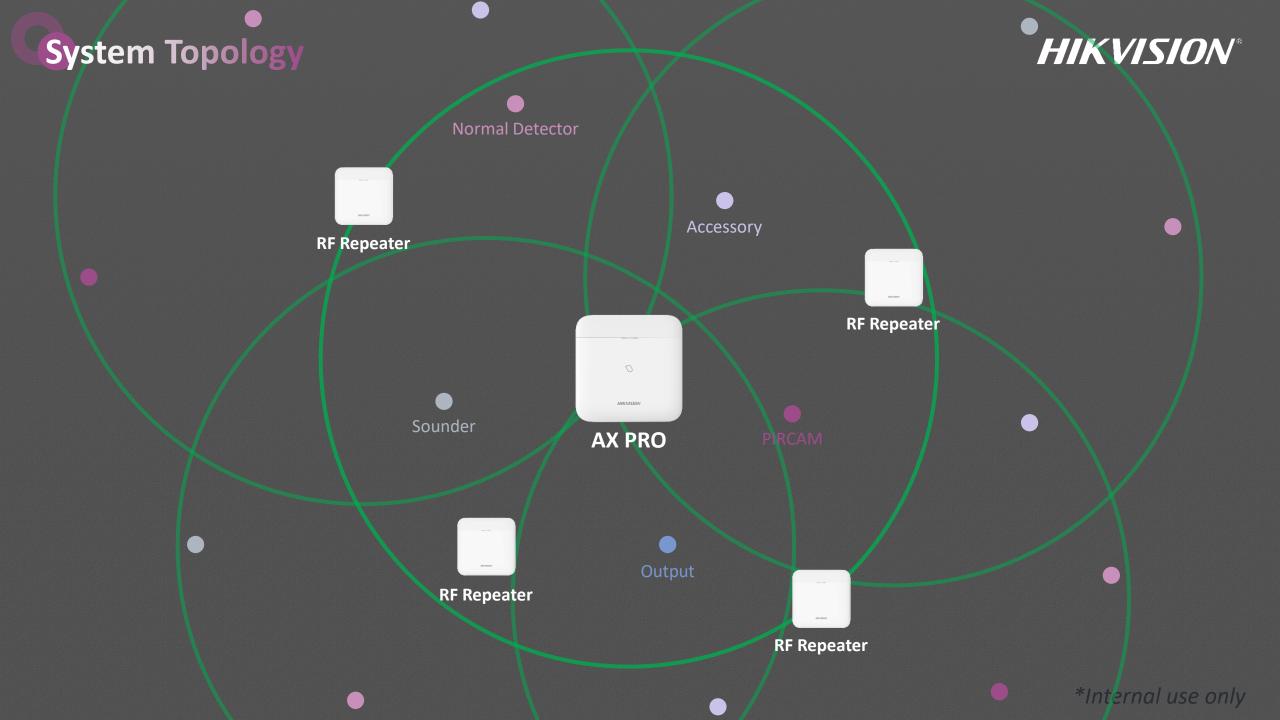

Supports 4 repeaters for one panel.

Finding and connecting detectors automatically, smart auto-pairing.

## Larger coverage range

One M-level AX PRO panel could support up to 4 repeaters to protect a larger scenario, like a villa, a multi-story office building, and other SMB applications.